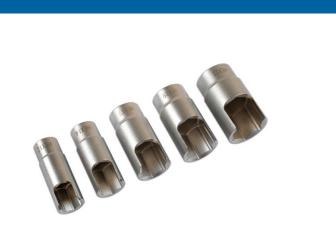

## Elbow Connector Socket Set 3/8"D 5pc

Specialist elbow connector socket set featuring a U-shaped cut out designed to fit over elbow connectors. The set covers a useful range of sizes from 12mm to 22mm and are manufactured from chrome vanadium for durability and strength. Useful for a range of applications including, truck pipe fittings, construction equipment and machinery.

## **Additional Information**

- Socket sizes: 12, 14, 17, 19, 22mm.
- Single Hex (6pt) x 50mm long.
- Suitable for L- type pipe fixings found on trucks, construction equipment and general machinery.
- · Applications include: truck pipe fittings, construction equipment & machinery.
- · Manufactured from chrome vanadium.