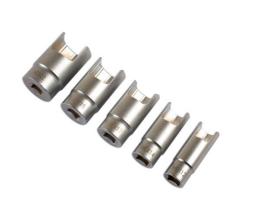

## Elbow Connector Socket Set 3/8"D 5pc

Specialist elbow connector socket set featuring a U-shaped cut out designed to fit over elbow connectors. The set covers a useful range of sizes from 12mm to 22mm and are manufactured from chrome vanadium for durability and strength. Useful for a range of applications including, truck pipe fittings, construction equipment and machinery.

## **Additional Information**

- Socket sizes: 12, 14, 17, 19, 22mm.
- Single Hex (6pt) x 50mm long.
- Suitable for L- type pipe fixings found on trucks, construction equipment and general machinery.
- · Applications include: truck pipe fittings, construction equipment & machinery.
- · Manufactured from chrome vanadium.